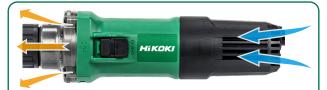

Aerodynimic Duct Design Improve Motor lifetime

**Ergonomically Design**Reduce Fatigue for Long Time Use

| Model           | GP3SB            | GP5SA            |
|-----------------|------------------|------------------|
| Power Input     | 220~240V 50/60Hz | 220~240V 50/60Hz |
| Max Wheel Dia.  | 25mm             | 25mm             |
| Max Collet Dia. | 6mm              | 6mm              |
| Power Input     | 550W             | 550W             |
| No Load Speed   | 34000rpm         | 29000rpm         |
| Weight          | 1.81Kg           | 1.81Kg           |
| Overall Length  | 441.7mm          | 455.6mm          |