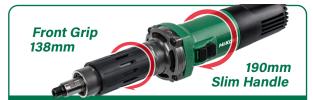

Aerodynimic Duct Design Improve Motor lifetime

**Ergonomically Design**Reduce Fatigue for Long Time Use

| Model           | GP3SB            | GP5SA            |
|-----------------|------------------|------------------|
| Power Input     | 220~240V 50/60Hz | 220~240V 50/60Hz |
| Max Wheel Dia.  | 25mm             | 25mm             |
| Max Collet Dia. | 6mm              | 6mm              |
| Power Input     | 550W             | 550W             |
| No Load Speed   | 34000rpm         | 29000rpm         |
| Weight          | 1.81Kg           | 1.81Kg           |
| Overall Length  | 441.7mm          | 455.6mm          |