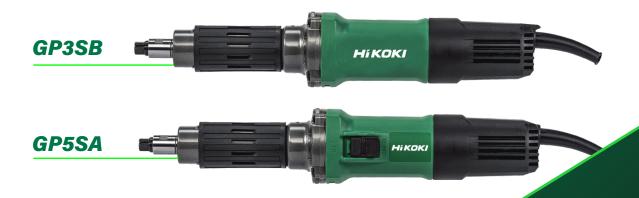

Aerodynimic Duct Design Improve Motor lifetime

**Ergonomically Design**Reduce Fatigue for Long Time Use

| Model           | GP3SB            | GP5SA            |
|-----------------|------------------|------------------|
| Power Input     | 220~240V 50/60Hz | 220~240V 50/60Hz |
| Max Wheel Dia.  | 25mm             | 25mm             |
| Max Collet Dia. | 6mm              | 6mm              |
| Power Input     | 550W             | 550W             |
| No Load Speed   | 34000rpm         | 29000rpm         |
| Weight          | 1.81Kg           | 1.81Kg           |
| Overall Length  | 441.7mm          | 455.6mm          |