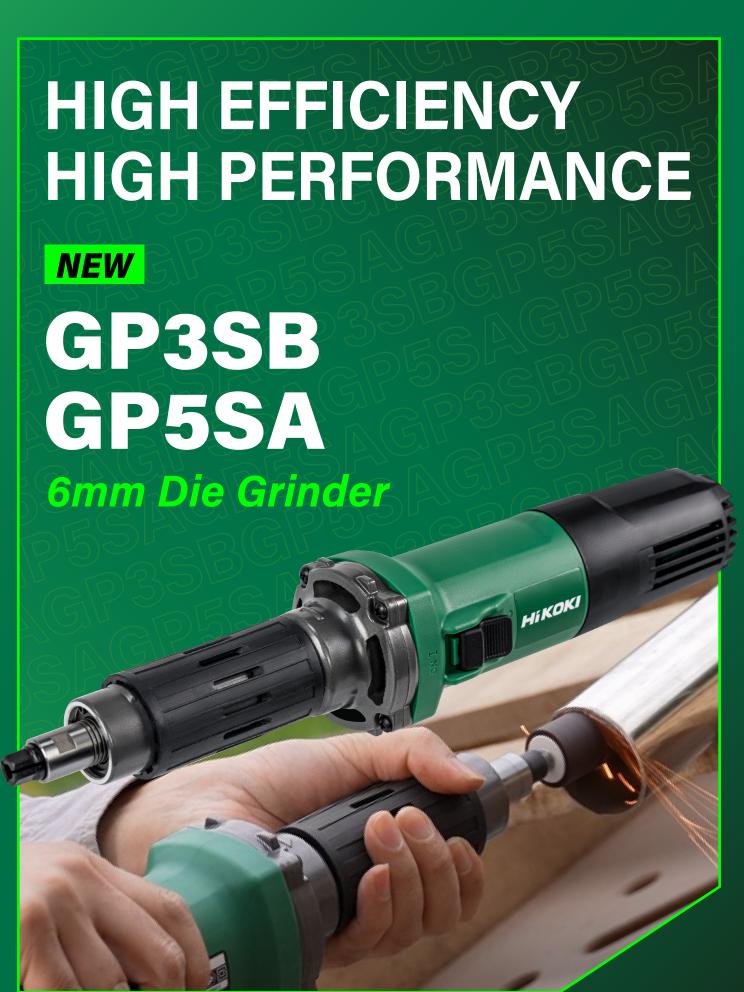

Aerodynimic Duct Design Improve Motor lifetime

**Ergonomically Design**Reduce Fatigue for Long Time Use

| Model           | GP3SB            | GP5SA            |
|-----------------|------------------|------------------|
| Power Input     | 220~240V 50/60Hz | 220~240V 50/60Hz |
| Max Wheel Dia.  | 25mm             | 25mm             |
| Max Collet Dia. | 6mm              | 6mm              |
| Power Input     | 550W             | 550W             |
| No Load Speed   | 34000rpm         | 29000rpm         |
| Weight          | 1.81Kg           | 1.81Kg           |
| Overall Length  | 441.7mm          | 455.6mm          |